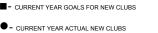

| Members       |                           |                         |                                              |  |
|---------------|---------------------------|-------------------------|----------------------------------------------|--|
|               | RESULTS F                 | FOR 2018-2019           |                                              |  |
| QUARTER       | MEMBER GROWTH NET<br>GOAL | MEMBER GROWTH<br>ACTUAL | DROPPED MEMBERS ACTUAL (including transfers) |  |
| JULY/AUG/SEPT | -10                       | 8                       | 4                                            |  |
| OCT/NOV/DEC   | 0                         | 0                       | 0                                            |  |
| JAN/FEB/MAR   | 0                         | 0                       | 0                                            |  |
| APR/MAY/JUNE  | 10                        | 0                       | 0                                            |  |

## GOALS AND ACTUAL MEMBERS CUMULATIVE

| DROPPED CLUBS: 0 |   |
|------------------|---|
| DROPPED MEMBERS  |   |
| DECEASED         | 0 |
| CLUB CANCELLED   | 0 |
| OTHER            | 4 |
| TOTAL            | 4 |