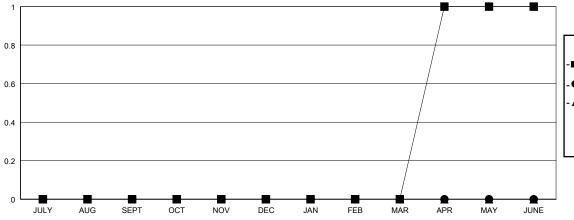

## **LOCATION MINNESOTA**

| Clubs                 |               |           |               |  |  |
|-----------------------|---------------|-----------|---------------|--|--|
| RESULTS FOR 2018-2019 |               |           |               |  |  |
| QUARTER               | NEW CLUB GOAL | NEW CLUBS | DROPPED CLUBS |  |  |
|                       |               |           |               |  |  |
| JULY/AUG/SEPT         | 0             | 0         | 0             |  |  |
| OCT/NOV/DEC           | 0             | 0         | 0             |  |  |
| JAN/FEB/MAR           | 0             | 0         | 0             |  |  |
| APR/MAY/JUNE          | 1             | 0         | 0             |  |  |

#### GOALS AND ACTUAL NEW CLUBS CUMULATIVE